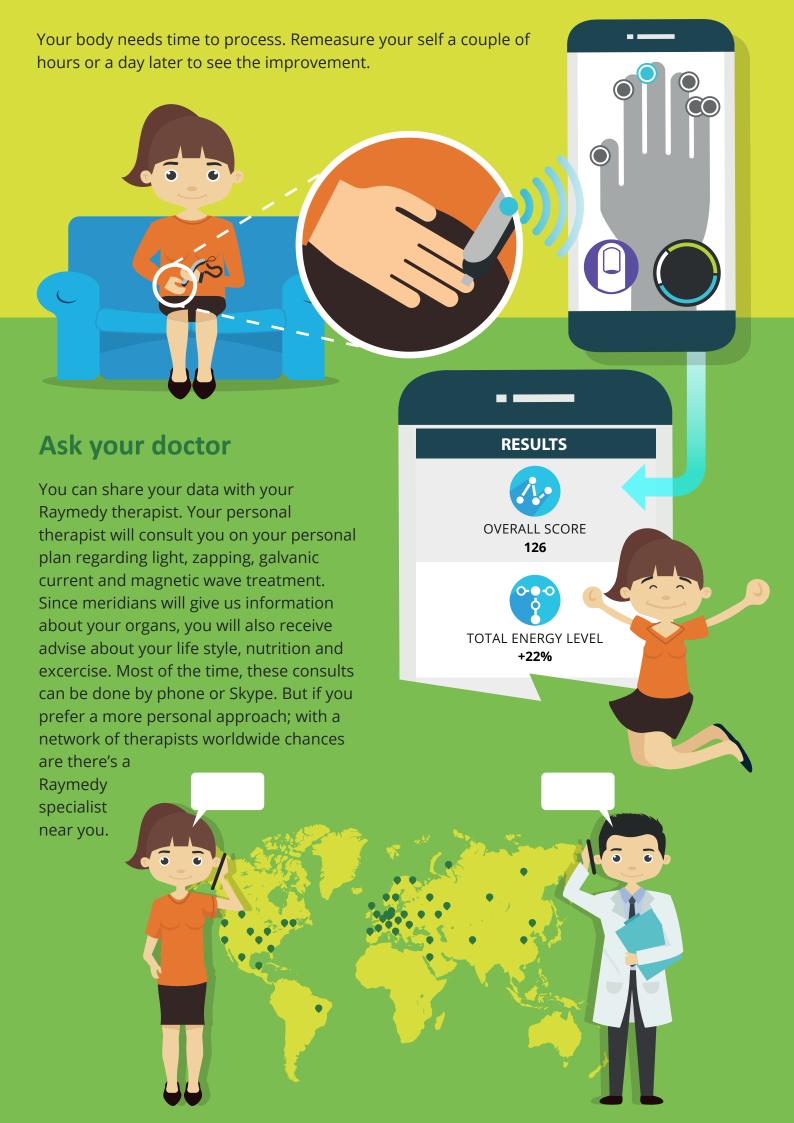

#### **ReadMe**

Measuring Qi can be done within the convenience of your own home. You simple measure your energy with the ReadMe pen. The measurements are then sent to the app, which provide you all the data and a plan to restore the balance, based on that data.