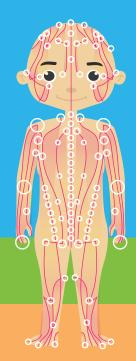

#### **Meridians**

the meridians are a network of channels in our body that transport Qi (energy), and acu-points are places along the meridians where the Qi is accessible-i.e. close to the surface of the skin.

## Measure Qi

The acu-points enable us to measure Qi. If there is disbalance in the energy flow, we're able to fingerpoint exactly where the disbalance occurs.