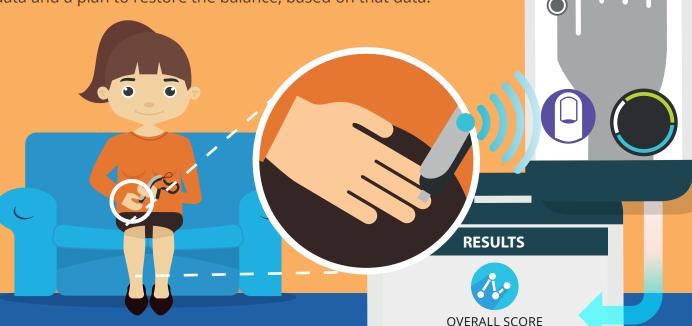

#### **ReadMe**

Measuring Qi can be done within the convenience of your own home. You simple measure your energy with the ReadMe pen. The measurements are then sent to the app, which provide you all the data and a plan to restore the balance, based on that data.